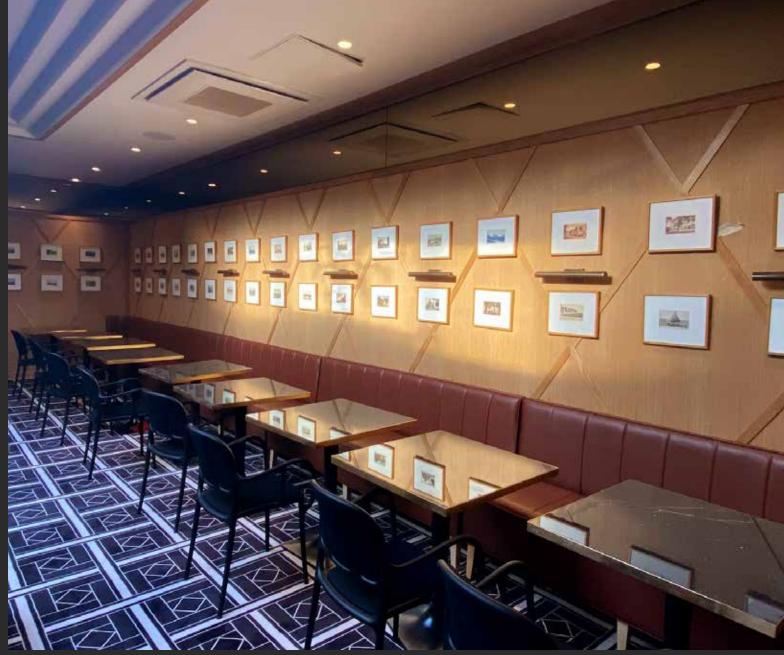

#### WESTMINSTER HOTEL - LE TOUQUET, **FRANCE**

Style and image consulting.
Creation, framing and display of a collection of 130 vintage postcards.
Reproduction and installation of a large original

painting in the lobby.

Mounting of 650 frames in hotel rooms, suites and

pubic areas.

#### WESTMINSTER HOTEL - LE TOUQUET, **FRANCE**

Style and image consulting.
High resolution printing and installation of 2 large canvases.
Marbleizing of the restaurant walls.