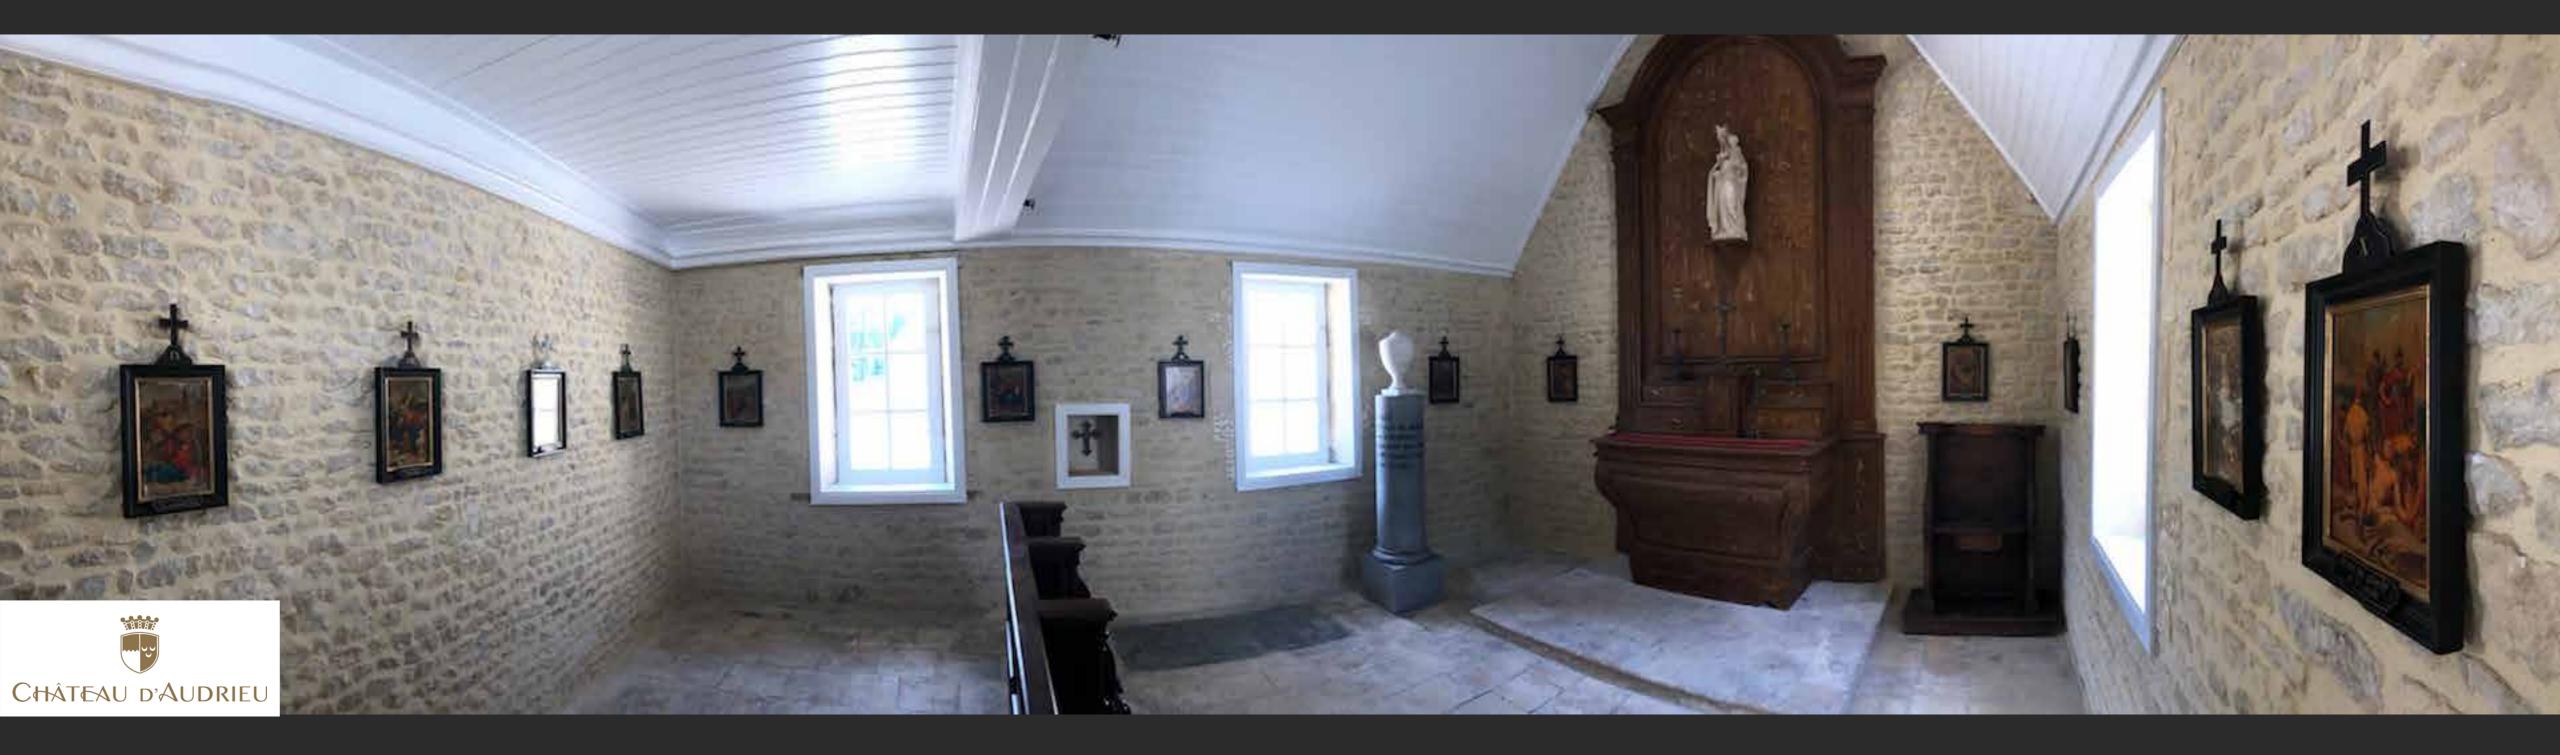

#### HOTELCHÂTEAUD'AUDRIEU-CALVADOS, FRANCE

Restoration of the Stations of the Cross in the Château's chapel.

Complete restoration of each canvas, frame, and ornamentation.