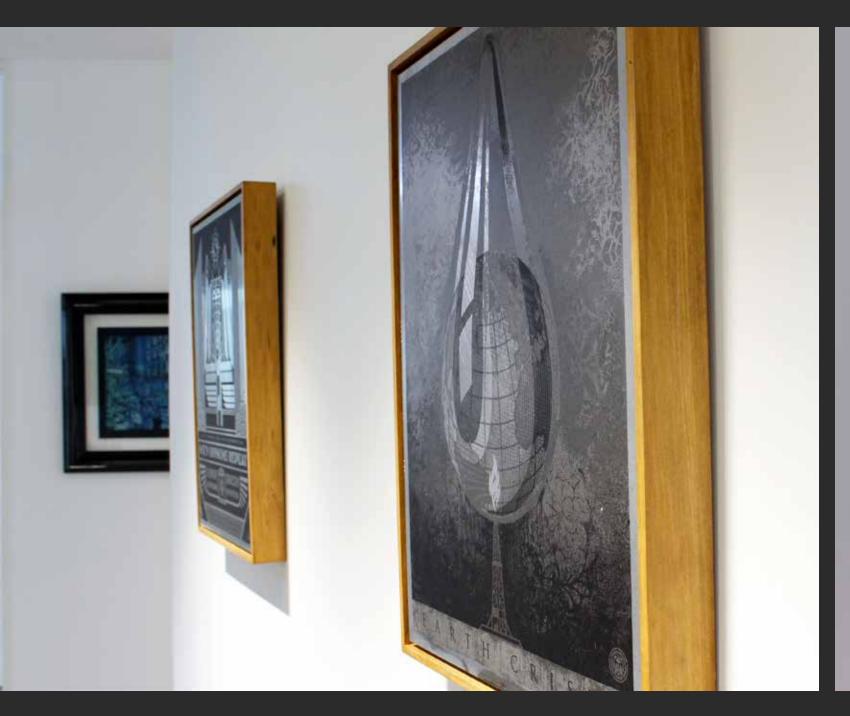

### COMPANY HEADQUARTERS AND PRIVATE COLLECTIONS

Framing of artwork in a private collection displayed at a corporate headquarters in the Greater Paris Region.