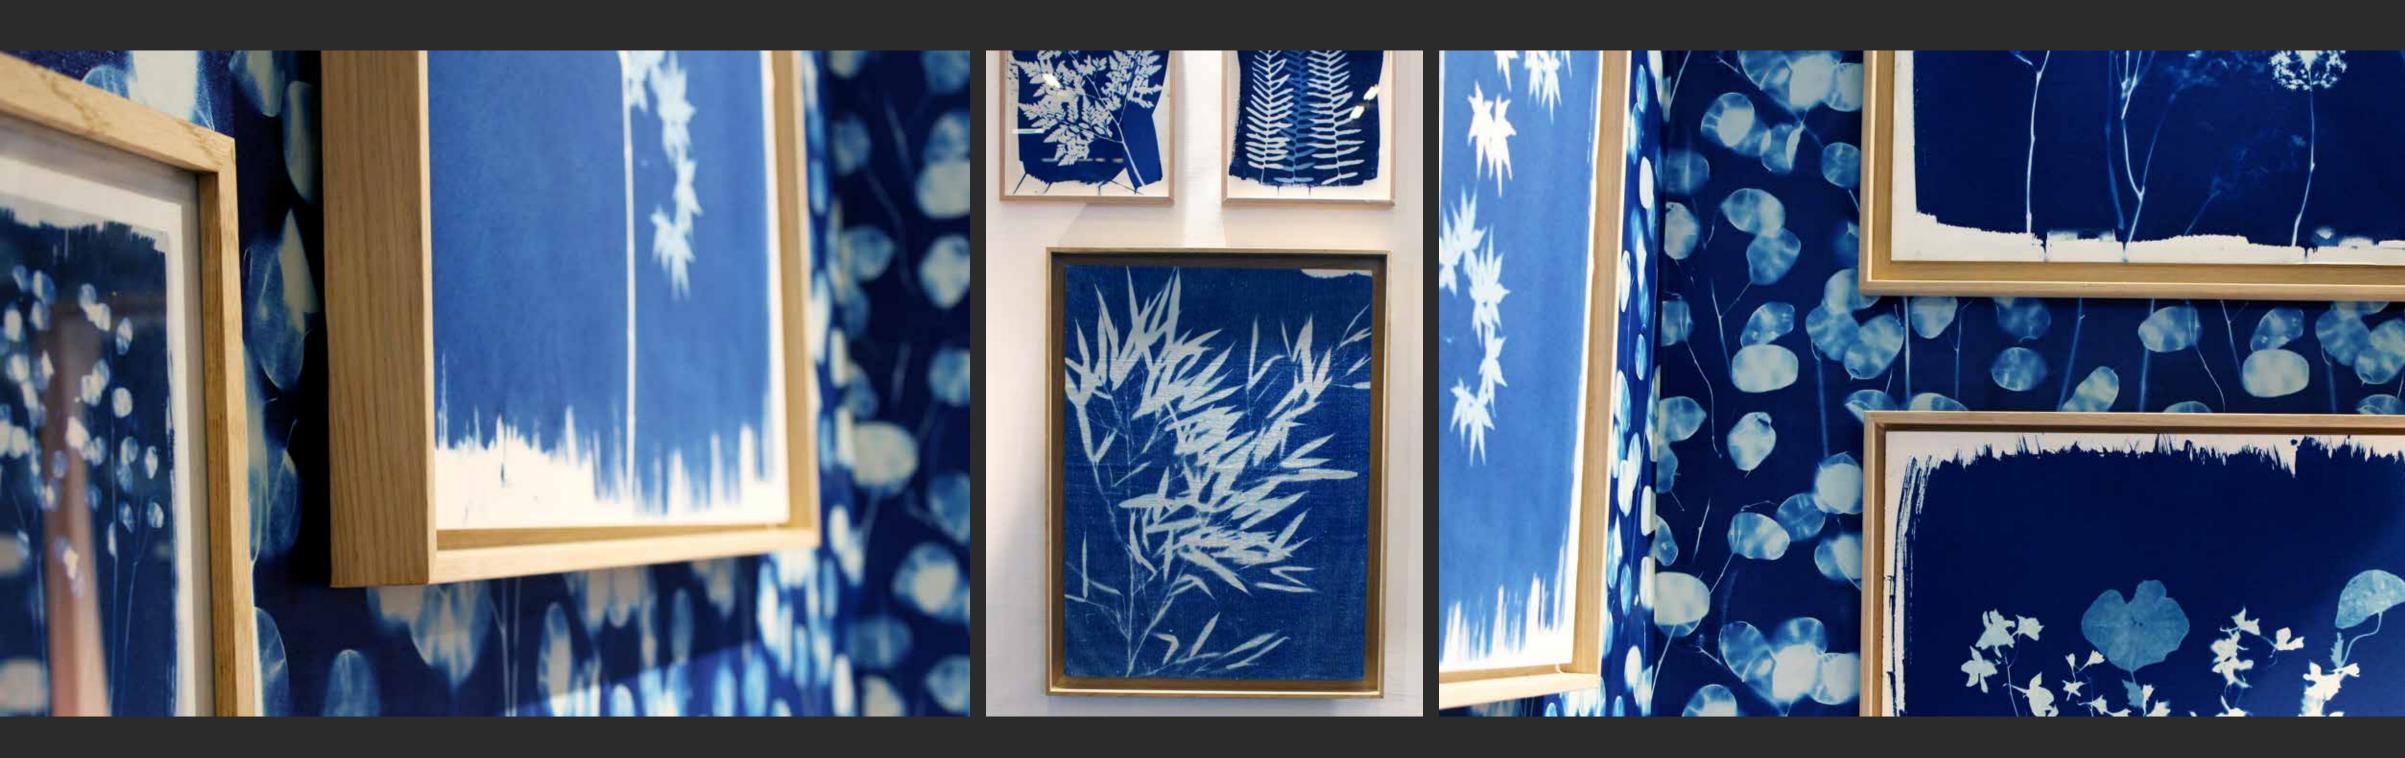

#### INVINCIBLE ÉTÉ

Production of a series of float-mounted cyanotypes in wooden gallery frames.