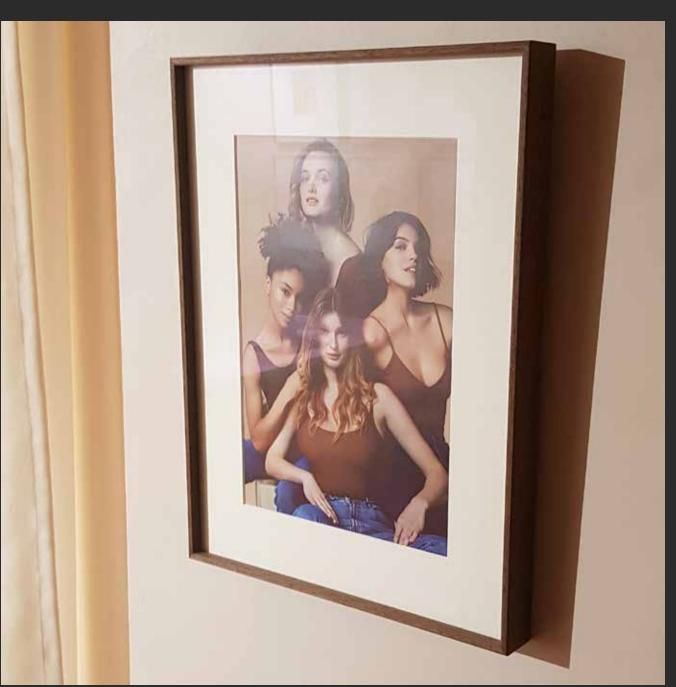

## LUXURY BRANDS BOUCHERON SELFRIDGES, LONDON

Image printing on etching-quality paper of 330 gr/m2. Custom frames with seamless corners. Museum quality glass.

## LUXURY BRANDS CARTIER - COPENHAGEN, DENMARK

Image printing on etching-quality paper of 330 gr/m2. Images float-mounted in solid oak gallery frames. Museum quality glass.

## LUXURY BRANDS CARTIER - LONDON, ENGLAND

Image printing on etching-quality paper of 330 gr/m2. Images float-mounted in solid oak gallery frames. Museum quality glass.

Cartier

## LUXURY BRANDS CARTIER - GINZA, TOKYO, JAPAN

Image printing on etching-quality paper of 330 gr/m2. Images float-mounted in solid oak gallery frames. Museum quality glass.