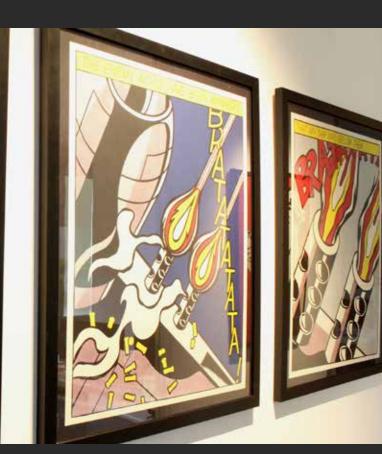

#### SOFITEL - NEW YORK, USA

Frames are an essential part of the coordinated decor as they appear on every wall of each floor.

A total of 410 frames hung in the hotel, in all sizes from

the tiniest to gigantic.

A wall of frames facing the elevators in the style of 1920's Paris/New York.