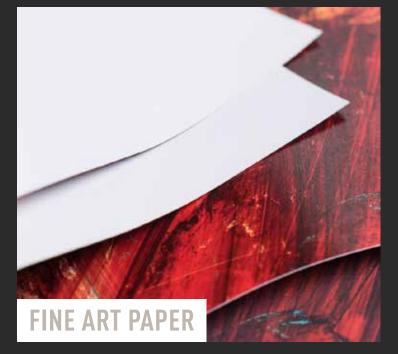

## GRAPHIC DESIGN AND PRINTING ON ALL BACKGROUNDS

Our graphic designers and expert printers produce individualized solutions for your needs.

The material chosen as the printing background determines the look and durability, as well as dictating flexibility of the image, finish - matte or gloss - and other characteristics.