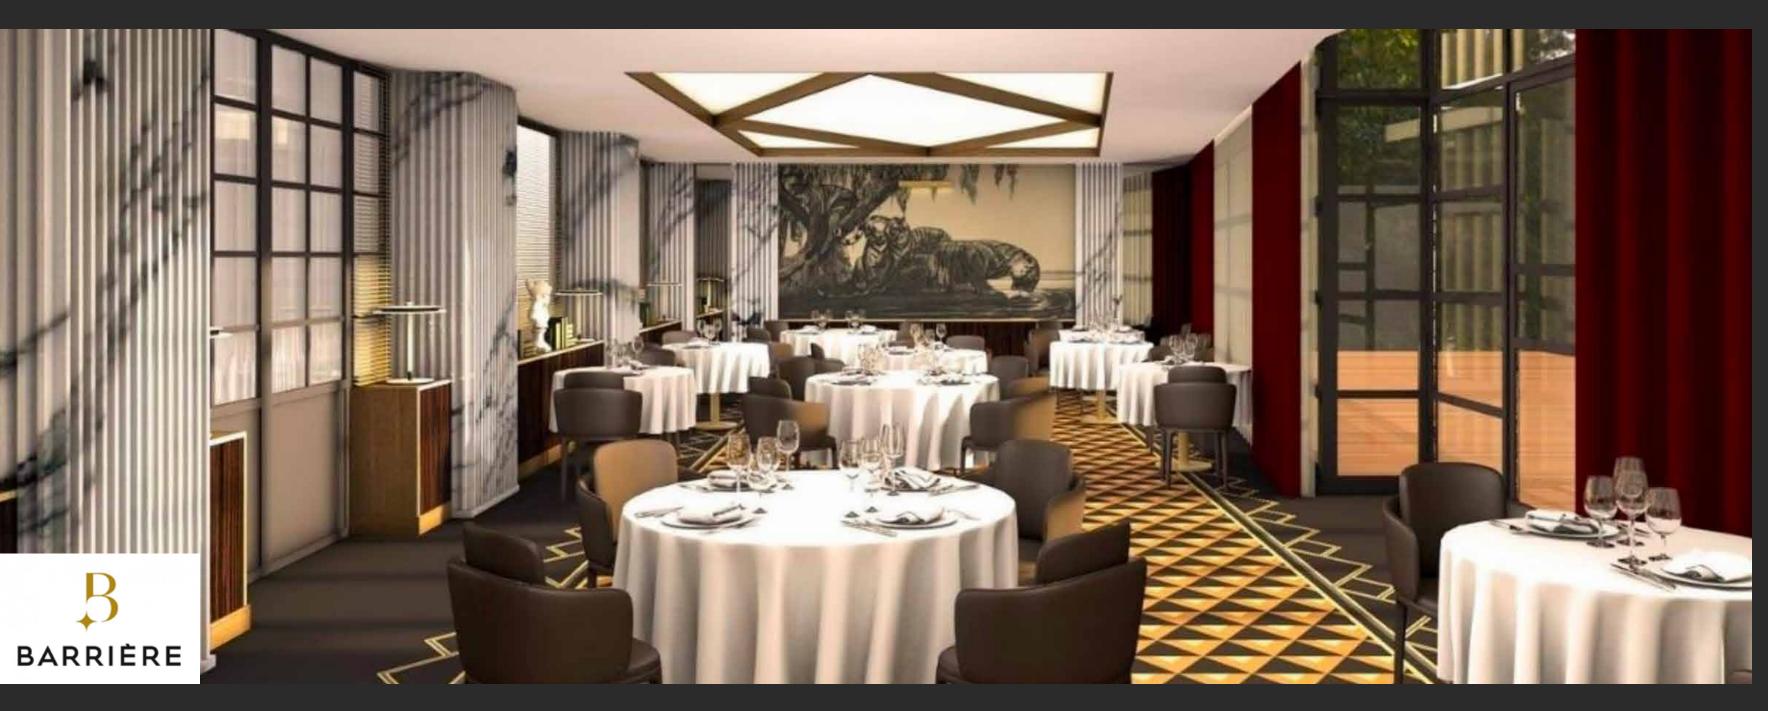

#### WESTMINSTER HOTEL - LE TOUQUET, **FRANCE**

Style and image consulting.
High resolution printing and installation of 2 large canvases.
Marbleizing of the restaurant walls.