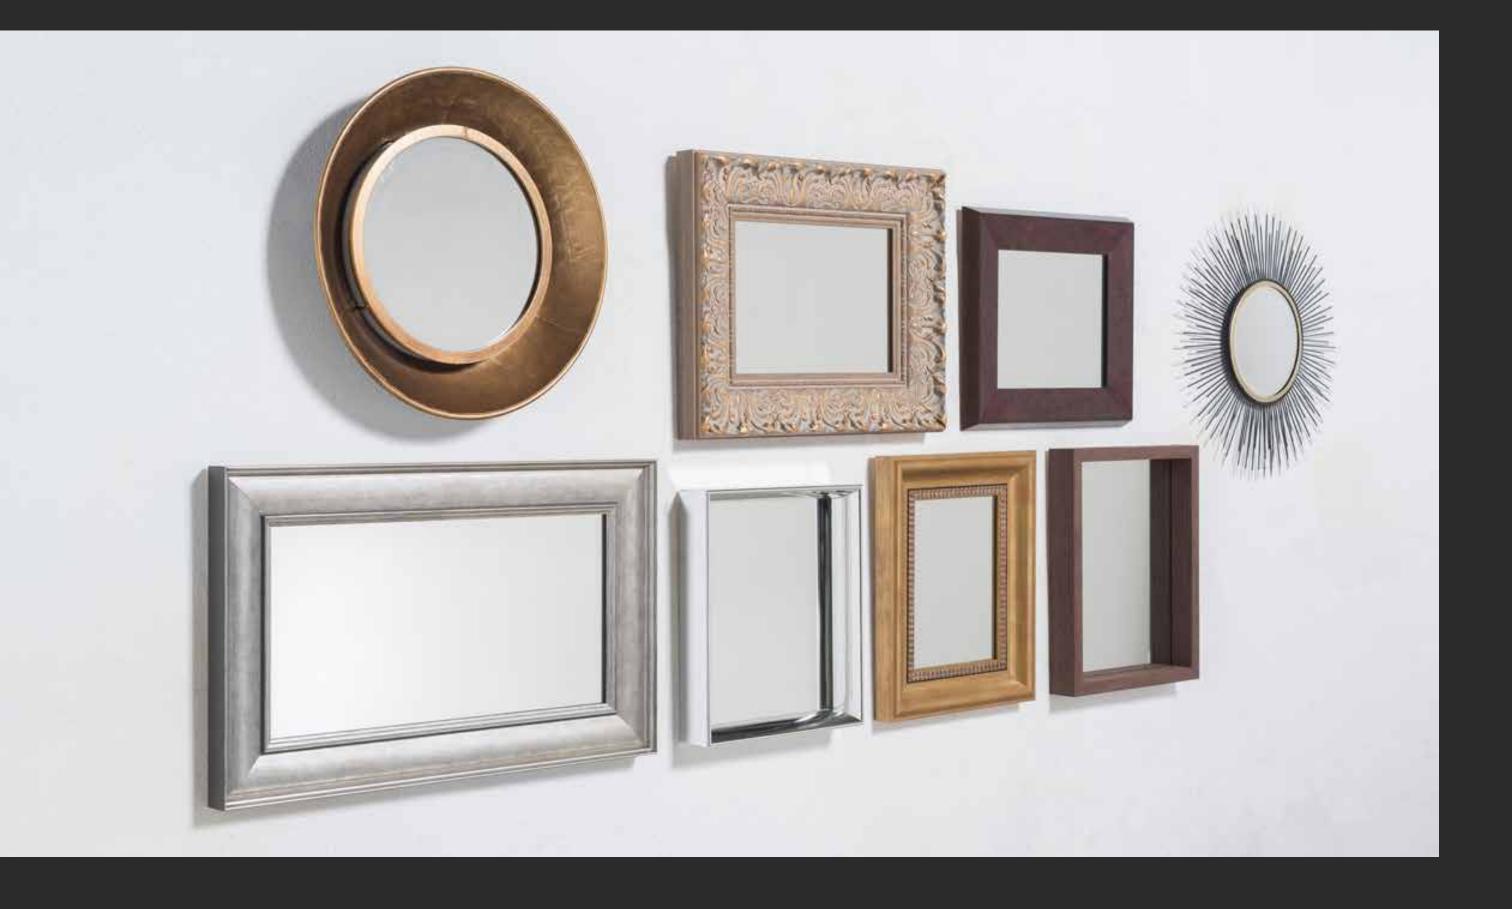

## DESIGN AND CREATION OF CUSTOM MIRRORS

- All shapes and sizes
- Classic, aged, bronzed, or two-way
- Integrated into the decor