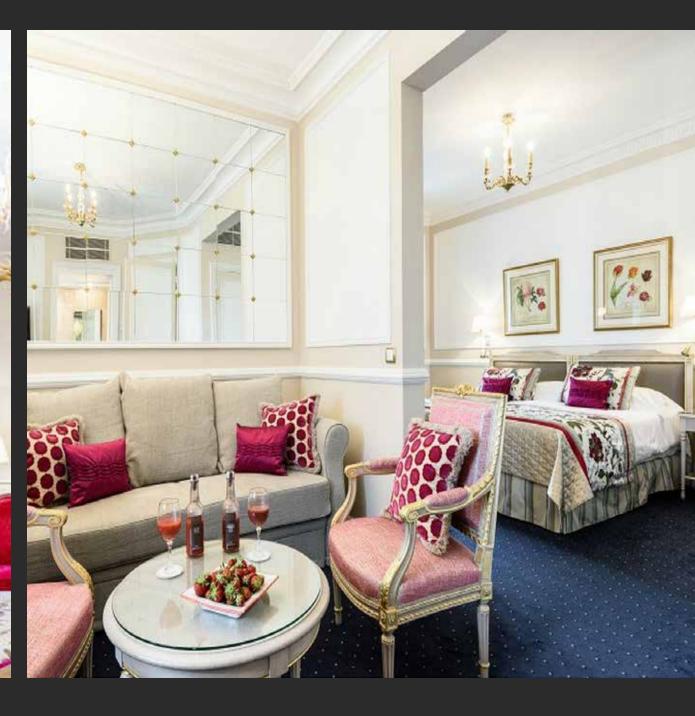

#### WESTMINSTER HOTEL - LE TOUQUET, **FRANCE**

Style and image consulting.
Creation, framing and display of a collection of 130 vintage postcards.
Reproduction and installation of a large original

painting in the lobby.

Mounting of 650 frames in hotel rooms, suites and

pubic areas.

#### WESTMINSTER HOTEL - LE TOUQUET, **FRANCE**

Style and image consulting.
High resolution printing and installation of 2 large canvases.
Marbleizing of the restaurant walls.