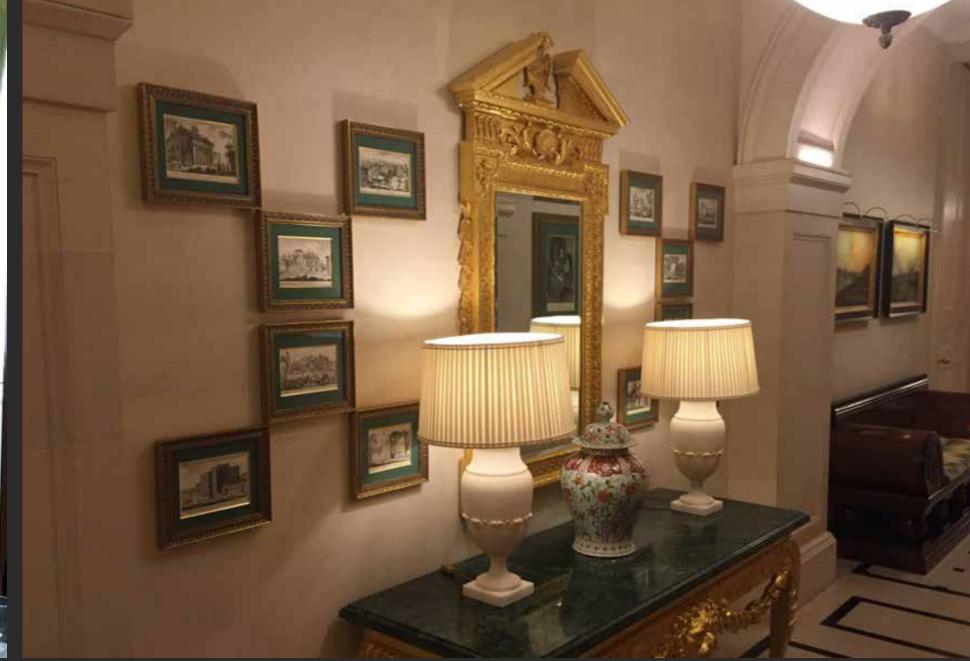

#### ROYAL PALACE - MARRAKECH, MOROCCO

Art restoration.
Antique frame restoration.
Framing of antique prints with aged and patinaed wood.