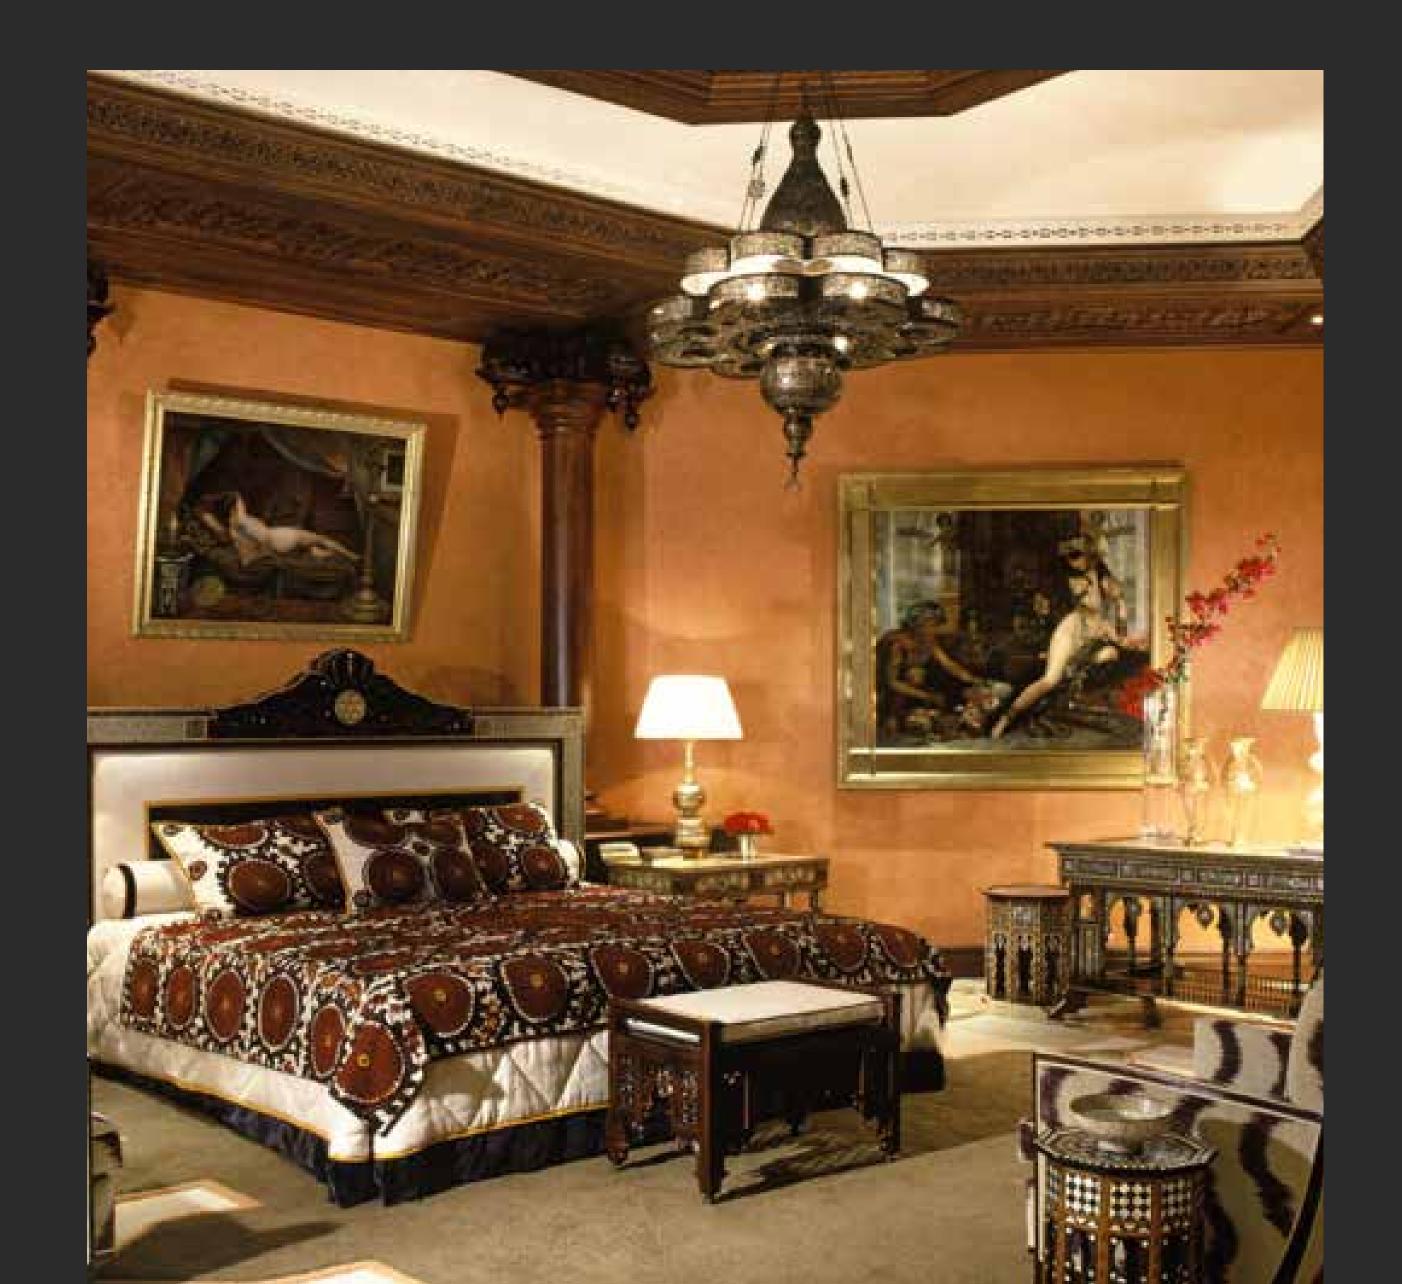

#### ROYAL PALACE - MARRAKECH, MOROCCO

Art restoration.
Antique frame restoration.
Framing of antique prints with aged and patinaed wood.