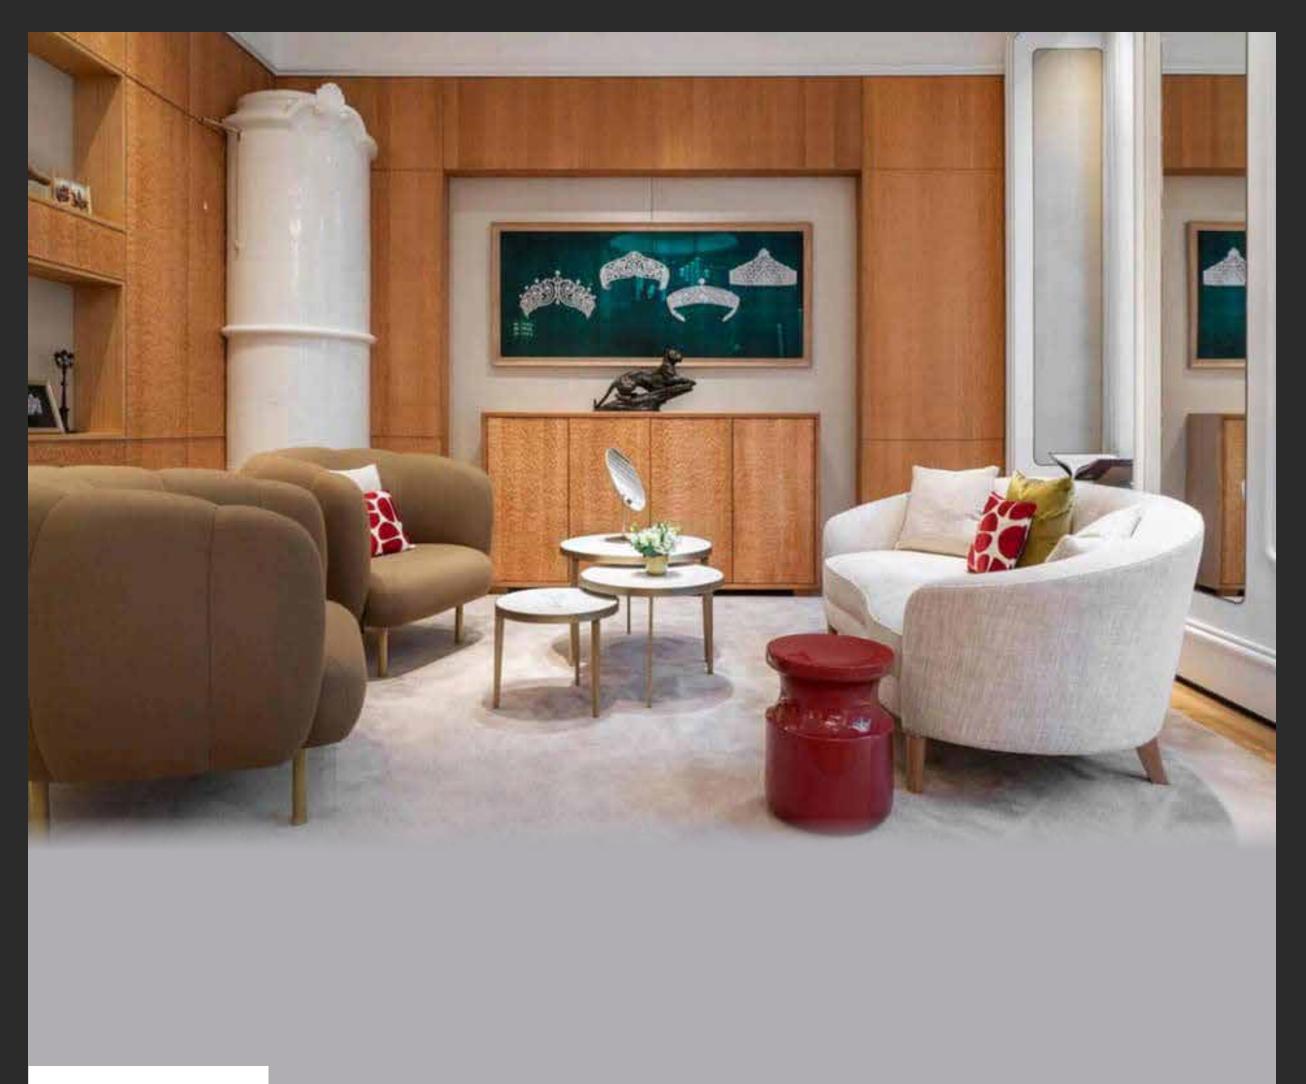

## LUXURY BRANDS BOUCHERON SELFRIDGES, LONDON

Image printing on etching-quality paper of 330 gr/m2. Custom frames with seamless corners. Museum quality glass.