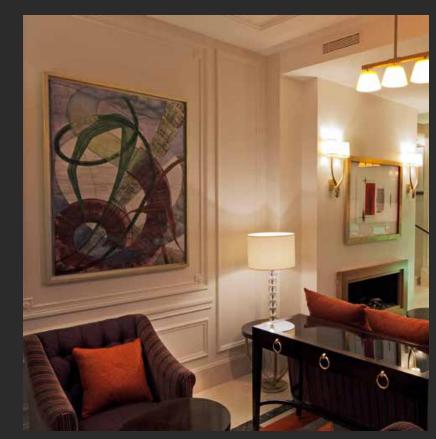

#### WESTMINSTER HOTEL - LE TOUQUET, **FRANCE**

Style and image consulting.
Creation, framing and display of a collection of 130 vintage postcards.
Reproduction and installation of a large original

painting in the lobby.

Mounting of 650 frames in hotel rooms, suites and

pubic areas.

#### WESTMINSTER HOTEL - LE TOUQUET, **FRANCE**

Style and image consulting.
High resolution printing and installation of 2 large canvases.
Marbleizing of the restaurant walls.