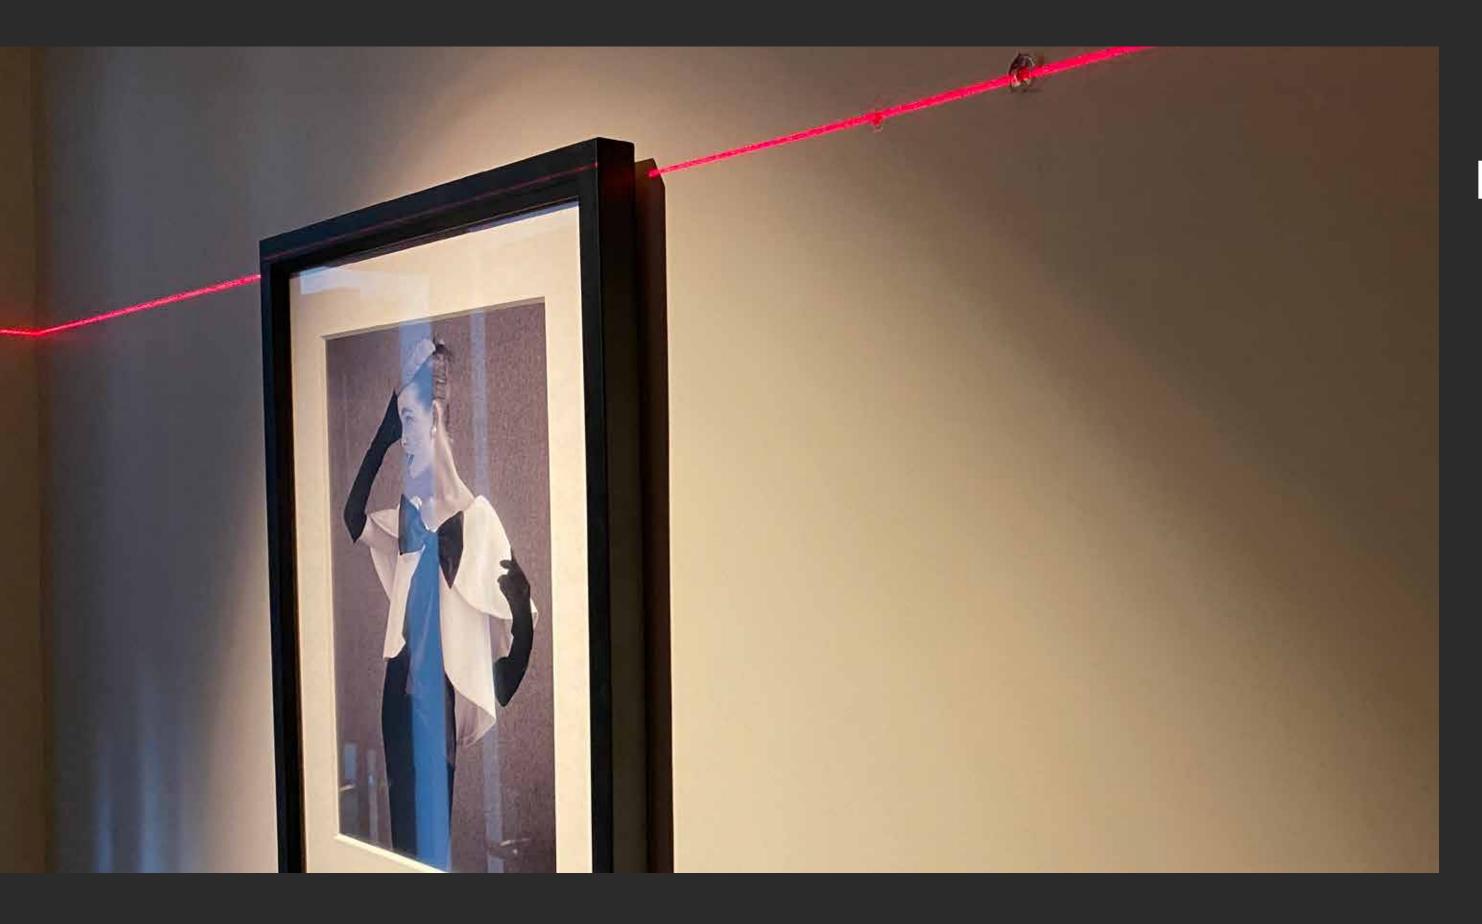

## INSTALLATION AND HANGING ON ALL SURFACES

- Advice and solutions for mounting frames
- Delivery and hanging services for frames, artwork, and marbleized canvas on walls and ceiling

#### **OUR OPTIMIZED SERVICES**

Research Design • Printing

Consultancy • Creation

Produced in France in our workshops

Delivery

Worldwide delivery when and where you want it

Installation

Solutions for mounting all artwork