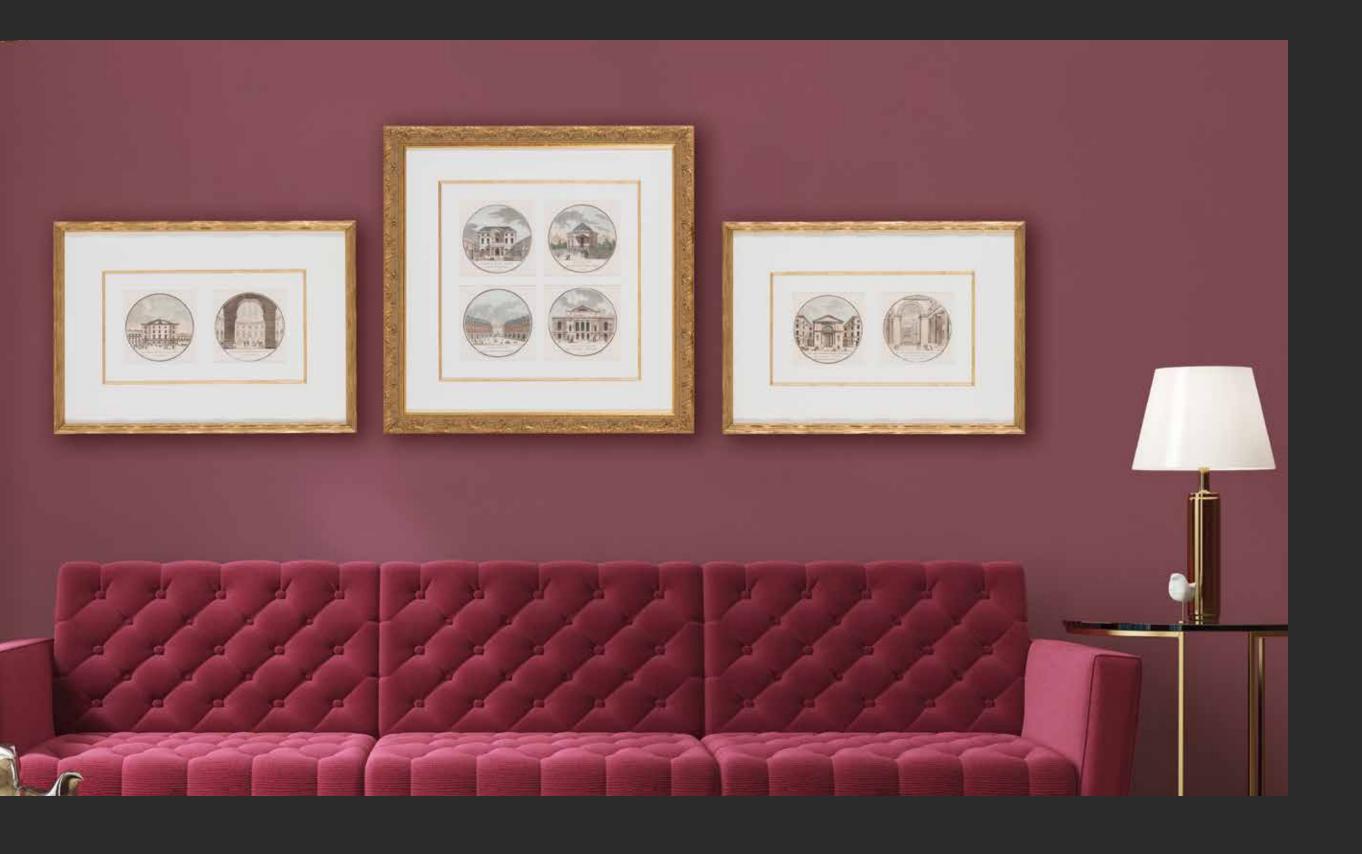

#### **CUSTOM FRAMING**

For coherence and harmony within your decor: providing the perfect balance between material, tones, and textures.

## LUXURY BRANDS BOUCHERON SELFRIDGES, LONDON

Image printing on etching-quality paper of 330 gr/m2. Custom frames with seamless corners. Museum quality glass.

## LUXURY BRANDS CARTIER - COPENHAGEN, DENMARK

Image printing on etching-quality paper of 330 gr/m2. Images float-mounted in solid oak gallery frames. Museum quality glass.

## LUXURY BRANDS CARTIER - LONDON, ENGLAND

Image printing on etching-quality paper of 330 gr/m2. Images float-mounted in solid oak gallery frames. Museum quality glass.

Cartier

## LUXURY BRANDS CARTIER - GINZA, TOKYO, JAPAN

Image printing on etching-quality paper of 330 gr/m2. Images float-mounted in solid oak gallery frames. Museum quality glass.